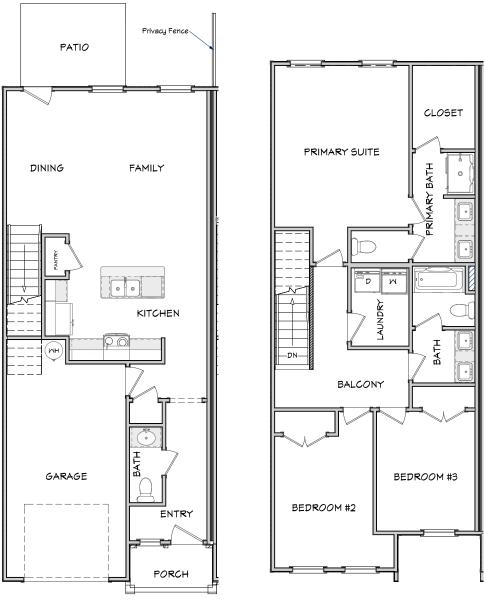

## CreateYourHome.com | 770.502.6230 | TamraWade.com

3 beds | 2.5 baths | 2 story | 1,585 sq/ft

MAIN LEVEL

**UPPER LEVEL** 

All home and community information (including but not limited to any and all pricing, availability, incentives, floor plans, site plans, features, utility information standards and options assessments, fees, planned amenities, special offerings, conceptual artists' renderings and community development plans, square footage and dimensions) is not guaranteed and remains subject to change, availability of delay without notice. Maps are not to scale, Actual siting of homes will be determined by the site and plot plan. All floorplans are property of the Builder. For any questions, please see a Sales Associate. Sales and Marketing by Tamra Wade Team. **3-18-25** 