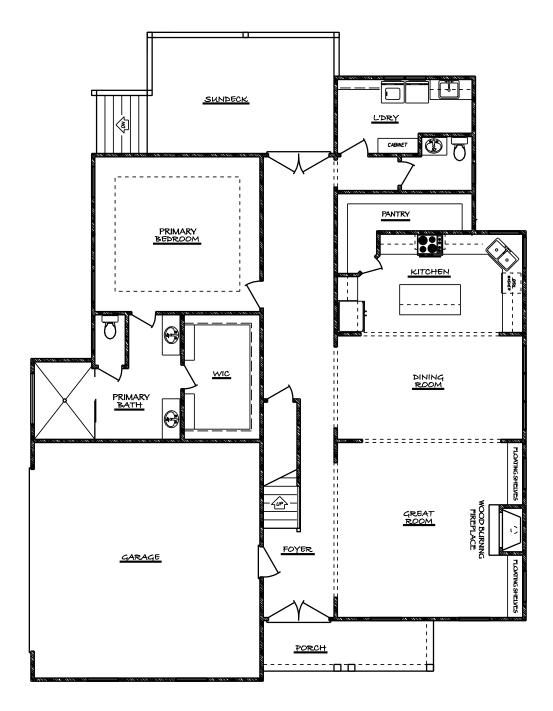

### FIRST FLOOR

All home and community information (including but not limited to any and all pricing, availability, incentives, floor plans, site plans, features, utility information standards and options assessments, fees, planned amenities, special offerings, conceptual artists' renderings and community development plans, square footage and dimensions) is not guaranteed and remains subject to change, availability of delay without notice. Maps are not to scale. Actual siting of homes will be determined by the site and plot plan. All floorplans are property of the Builder. For any questions, please see a Sales Associate. Sales and Marketing by Tamra Wade Team. 2-19-25

TRADECRAFT номея

THE HERN

## 4 BED | 3.5 BATH | 3,048 SQ. FT.