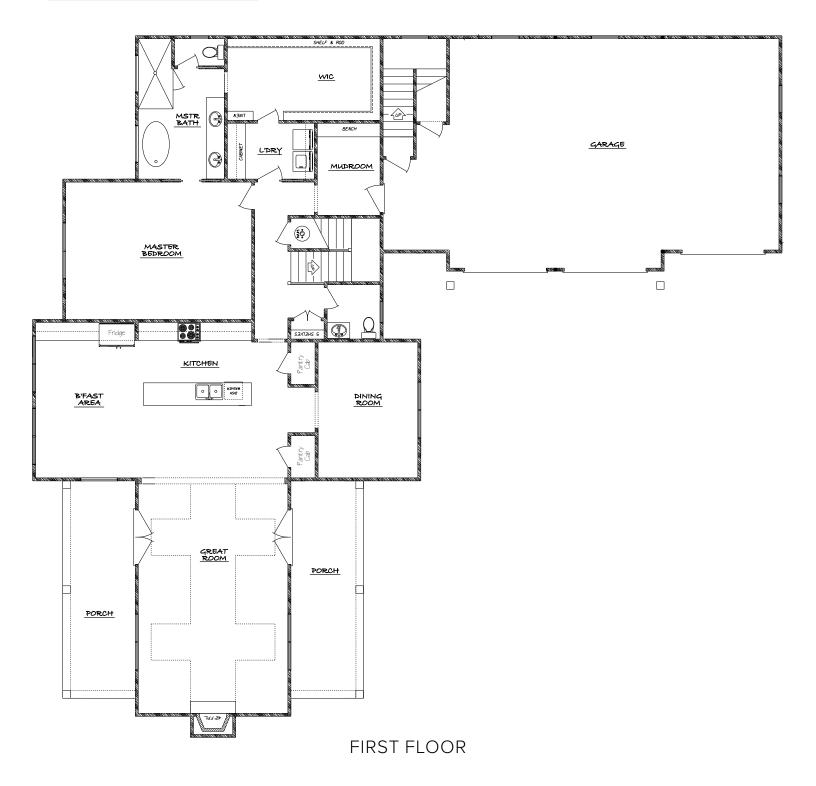

5 BED | 4.5 BATH | 3,950 SQ. FT.

All home and community information (including but not limited to any and all pricing, availability, incentives, floor plans, site plans, features, utility information standards and options assessments, fees, planned amenities, special offerings, conceptual artists' renderings and community development plans, square footage and dimensions) is not guaranteed and remains subject to change, availability of delay without notice. Maps are not to scale. Actual siting of homes will be determined by the site and plot plan. All floorplans are property of the Builder. For any questions, please see a Sales Associate. Sales and Marketing by Tamra Wade Team. **3-7-25** 