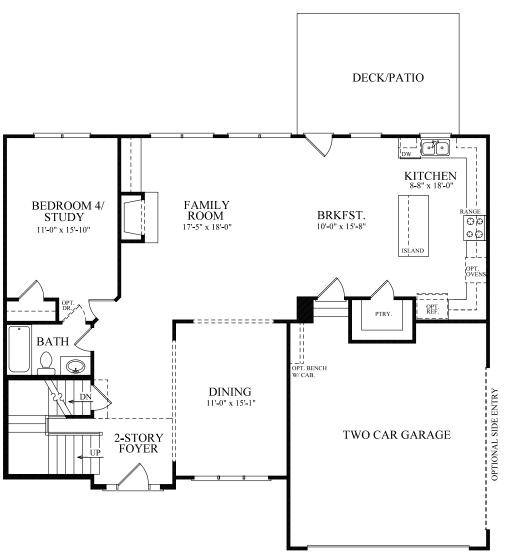

# HILLSHIRE

## THE WESLEY

4 Bed | 4 Bath | 2,735 Sq. Ft.

FIRST FLOOR

#### PeachtreeResidential.com (770) 502-6230 | tamrawade.com

All home and community information (including but not limited to any and all pricing, availability, incentives, floor plans, site plans, features, utility information standards and options assessments, fees, planned amenities, special offerings, conceptual artists' renderings and community development plans, square footage and dimensions) is not guaranteed and remains subject to change, availability of delay without notice. Maps are not to scale, Actual sitting of homes will be determined by the site and plot plan. All floorplans are property of the Builder. For any questions, please see a Sales Associate. Sales and Marketing by Tamra Wade Team. **11-5-24** 