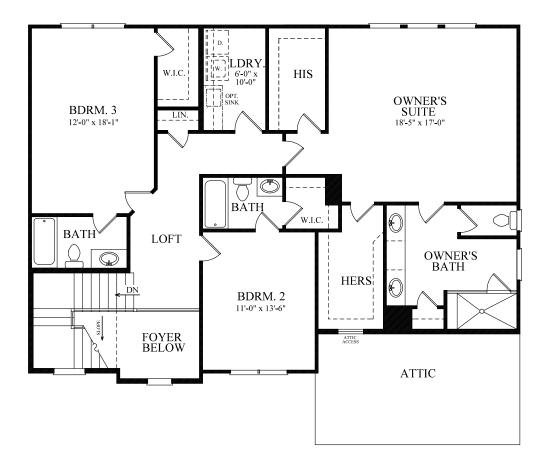

# HILLSHIRE

### THE WESLEY

4 Bed | 4 Bath | 2,735 Sq. Ft.

### SECOND FLOOR

#### PeachtreeResidential.com (770) 502-6230 | tamrawade.com

All home and community information (including but not limited to any and all pricing, availability, incentives, floor plans, site plans, features, utility information standards and options assessments, fees, planned amenities, special offerings, conceptual arists' renderings and community development plans, square footage and dimensions) is not guaranteed and remains subject to change, availability of delay without notice. Maps are not to scale. Actual siting of homes will be determined by the site and plot plan. All floorplans are property of the Builder. For any questions, please see a Sales Associate. Sales and Marketing by Tamra Wade Team. **115-24** 