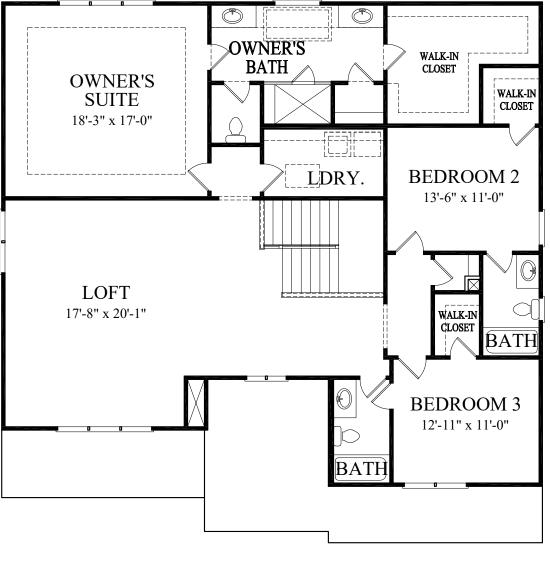

**PEACHTREE RESIDENTIAL** 

# HILLSHIRE

## THE LONGWOOD

4 Bed | 4 Bath | 3,262 Sq. Ft.

SECOND FLOOR

\*\*\*\*\*

### PeachtreeResidential.com (770) 502-6230 | tamrawade.com

All home and community information (including but not limited to any and all pricing, availability, incentives, floor plans, site plans, features, utility information standards and options assessments, fees, planned amenities, special offerings, conceptual artists' renderings and community development plans, square footage and dimensions) is not guaranteed and remains subject to change, availability or delay without notice. Maps are not to scale. Actual siting of homes will be determined by the site and plot plan. All floorplans are property of the Builder. For any questions, please see a Sales Associate. Sales and Marketing by Tamra Wade Team. **11-5-24** 