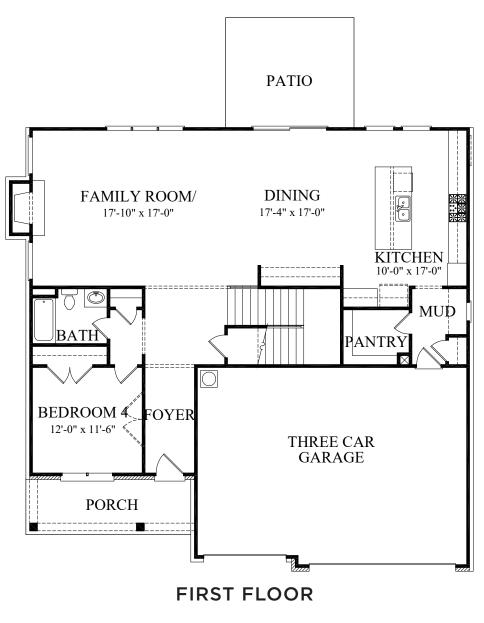

**PEACHTREE RESIDENTIAL** 

# HILLSHIRE

## THE LONGWOOD

4 Bed | 4 Bath | 3,262 Sq. Ft.

SECOND FLOOR

\*\*\*\*\*