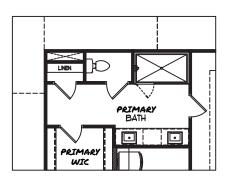

#### OPT. PRIMARY BATH WITH SHOWER AND GARDEN TUB

OPT. PRIMARY BATH SUPER SHOWER