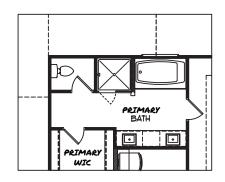

#### OPT. PRIMARY BATH WITH SHOWER AND GARDEN TUB

OPT. PRIMARY BATH SUPER SHOWER