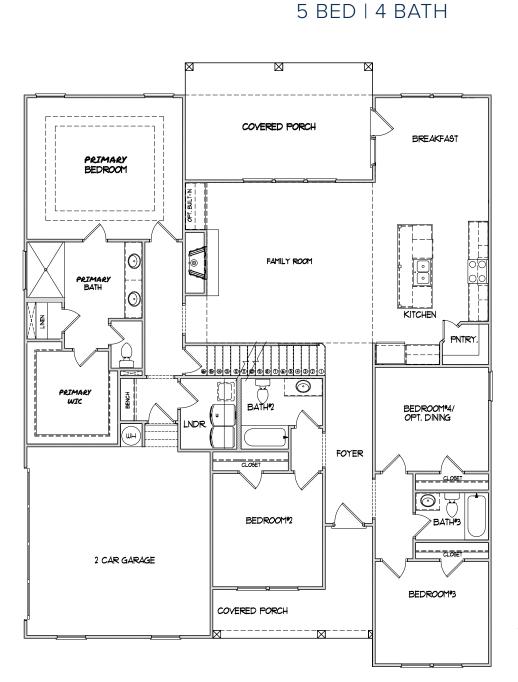

# THE ROSEWOOD II

## 5 BED | 4 BATH

# THE ROSEWOOD II

OPT. DINING ROOM

### OPT. PRIMARY BATH WITH SHOWER AND GARDEN TUB

## MAIN FLOOR

All home and community information (including but not limited to any and all pricing, availability, incentives, floor plans, site plans, features, utility information standards and options assessments, fees, planned amenities, special offerings, conceptual artists' renderings and community development plans, square footage and dimensions) is not guaranteed and remains subject to change, availability of delay without notice. Maps are not to scale. Actual siting of homes will be determined by the site and plot plan. All floorplans are property of the Builder. For any questions, please see a Sales Associate. Sales and Marketing by Tamra Wade Team. **5-15-24** 