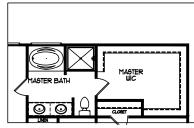

### 4 BED | 2.5 BATH

OPT. MASTER BATH WITH SHOWER AND GARDEN TUB

OPT. MASTER BATH SUPER SHOWER