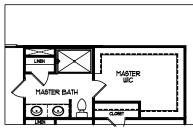

### 4 BED | 2.5 BATH

OPT. MASTER BATH WITH SHOWER AND GARDEN TUB

OPT. MASTER BATH SUPER SHOWER