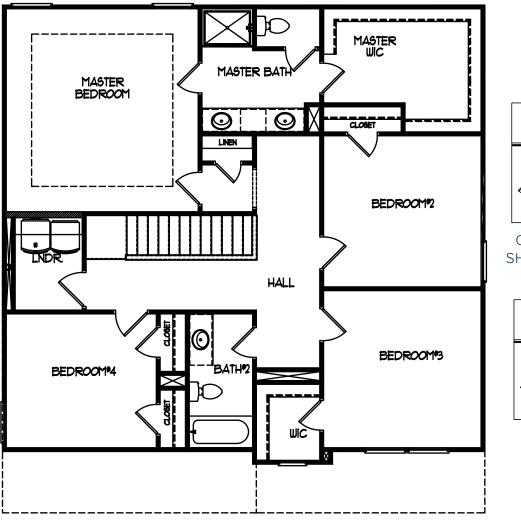

# THE BAXLEY

### 4 BED | 2.5 BATH

OPT. MASTER BATH WITH SHOWER AND GARDEN TUB

OPT. MASTER BATH SUPER SHOWER

### SECOND FLOOR

All home and community information (including but not limited to any and all pricing, availability, incentives, floor plans, site plans, features, utility information standards and options assessments, fees, planned amentities, special offerings, conceptual artists' renderings and community development plans, square footage and dimensions) is not guaranteed and remains subject to change, availability or delay without notice. Maps are not to scale. Actual siting of homes will be determined by the site and plot plan. All floorplans are property of the Builder. For any questions, please see a Sales Associate. Sales and Marketing by Tamra Wade Team. **9-30-21** 